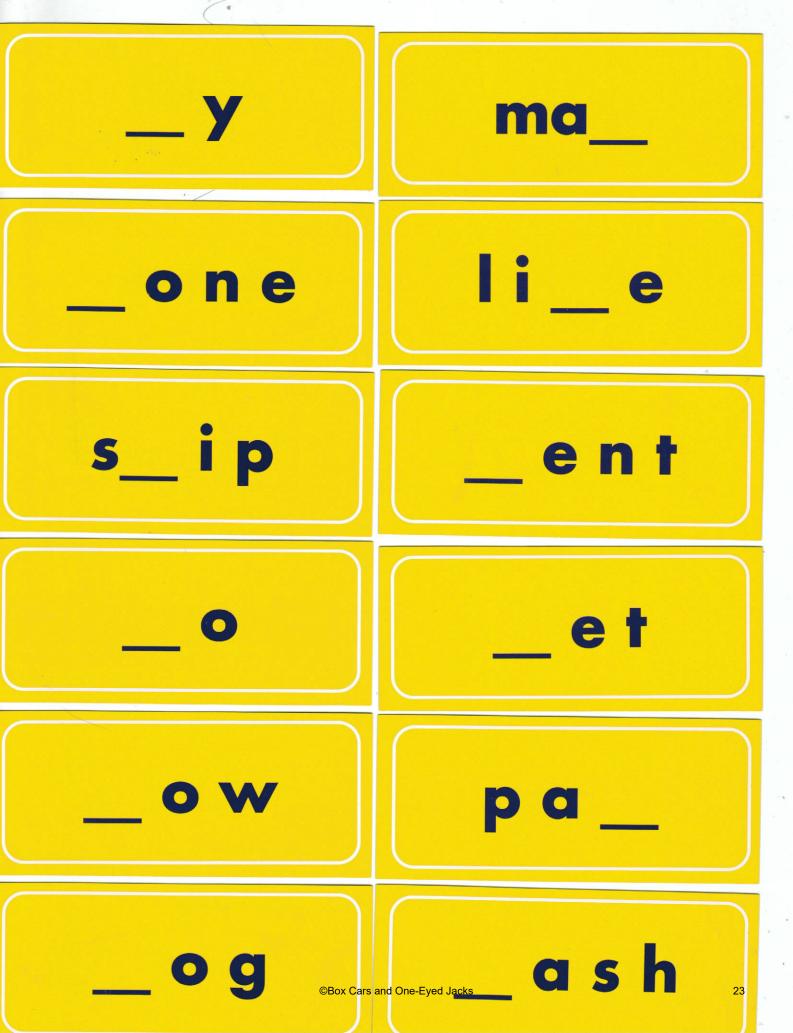

| I |   |   | ł | ł | ł |  |
| ALP               | e  | r  |                              |                        | 3-letter words               |     |   |   |   |   |   |   |  |
|                   | וס | Ω, | ne lette                     | letters                | 3-lette                      |     |   |   |   |   |   |   |  |
|                   | U  | d  | elect or                     | our 13                 | ords                         |     | ļ |   |   |   |   | ļ |  |
|                   | P  | 0  | Teams select one letter at a | Record your 13 letters | 2-letter words               |     |   |   |   |   |   |   |  |
|                   | σ  | ۲  | Ц<br>С                       | Re                     |                              | 1 1 | I | I | I | I | I | I |  |





















| •••••••••••••••••••••••••••••••••••••••                                                                                               |                                   |                                                         |                                       | 🖸 🚺                       |
|---------------------------------------------------------------------------------------------------------------------------------------|-----------------------------------|---------------------------------------------------------|---------------------------------------|---------------------------|
| Visit our website at ww                                                                                                               |                                   |