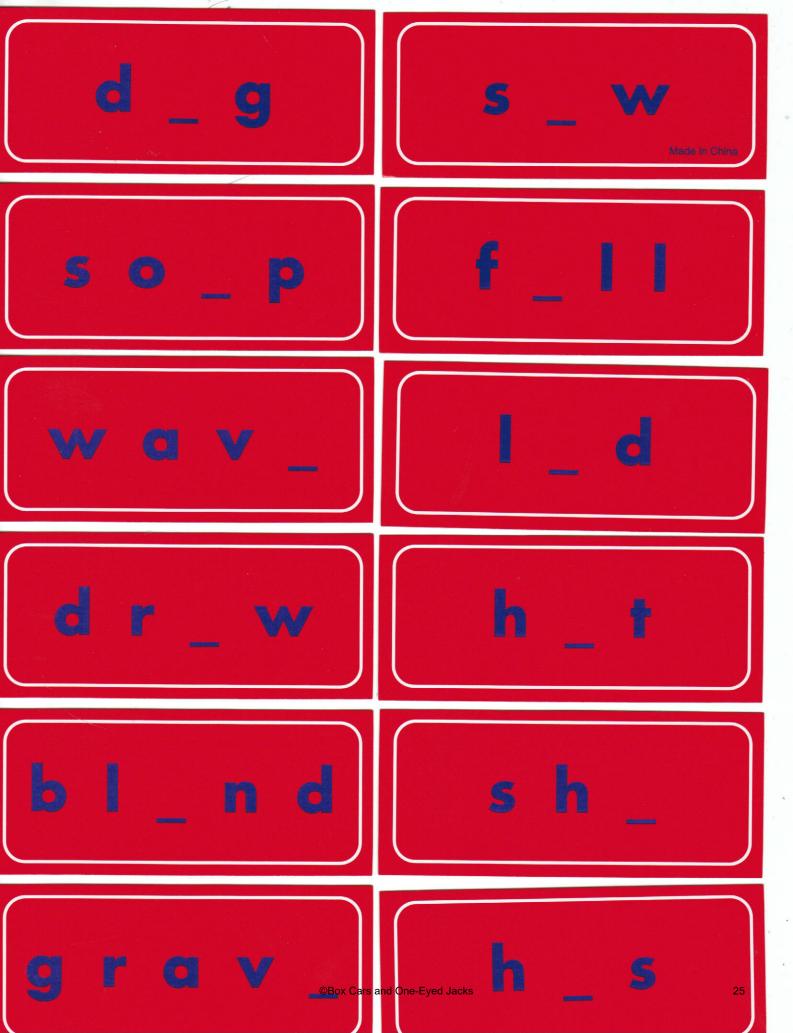

|   |   | ł | ł | ł |  |
| ALP               | e  | r  |                              |                        | 3-letter words               |     |   |   |   |   |   |   |  |
|                   | וס | Ω, | ne lette                     | letters                | 3-lette                      |     |   |   |   |   |   |   |  |
|                   | U  | d  | elect or                     | our 13                 | ords                         |     | ļ |   |   |   |   | ļ |  |
|                   | P  | 0  | Teams select one letter at a | Record your 13 letters | 2-letter words               |     |   |   |   |   |   |   |  |
|                   | σ  | ۲  | Ц<br>С                       | Re                     |                              | 1 1 | I | I | I | I | I | I |  |





















| •••••••••••••••••••••••••••••••••••••••                                                                                               |                                   |                                                         |                                       | 🖸 🚺                       |
|---------------------------------------------------------------------------------------------------------------------------------------|-----------------------------------|---------------------------------------------------------|---------------------------------------|---------------------------|
| Visit our website at ww                                                                                                               |                                   |