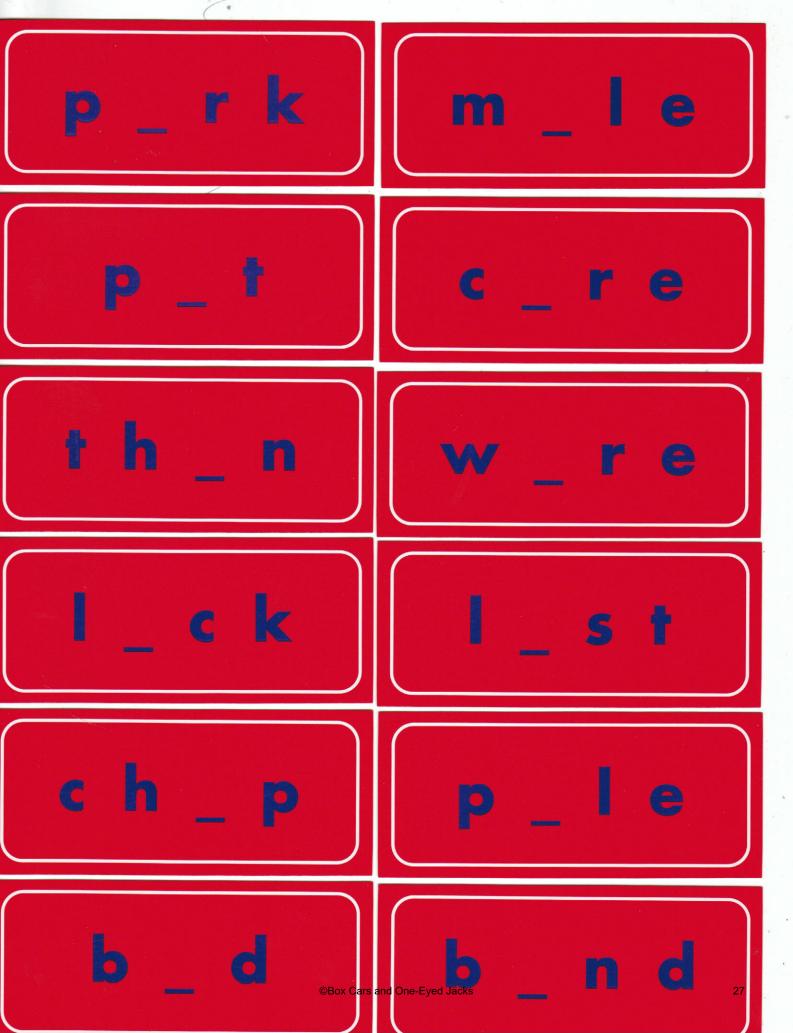

|   | ł | ł | ł |  |
| ALP               | e  | r  |                              |                        | 3-letter words               |     |   |   |   |   |   |   |  |
|                   | וס | Ω, | ne lette                     | letters                | 3-lette                      |     |   |   |   |   |   |   |  |
|                   | U  | d  | elect or                     | our 13                 | ords                         |     | ļ |   |   |   |   | ļ |  |
|                   | P  | 0  | Teams select one letter at a | Record your 13 letters | 2-letter words               |     |   |   |   |   |   |   |  |
|                   | σ  | ۲  | Ц<br>С                       | Re                     |                              | 1 1 | I | I | I | I | I | I |  |





















| •••••••••••••••••••••••••••••••••••••••                                                                                               |                                   |                                                         |                                       | 🖸 🚺                       |
|---------------------------------------------------------------------------------------------------------------------------------------|-----------------------------------|---------------------------------------------------------|---------------------------------------|---------------------------|
| Visit our website at ww                                                                                                               |                                   |