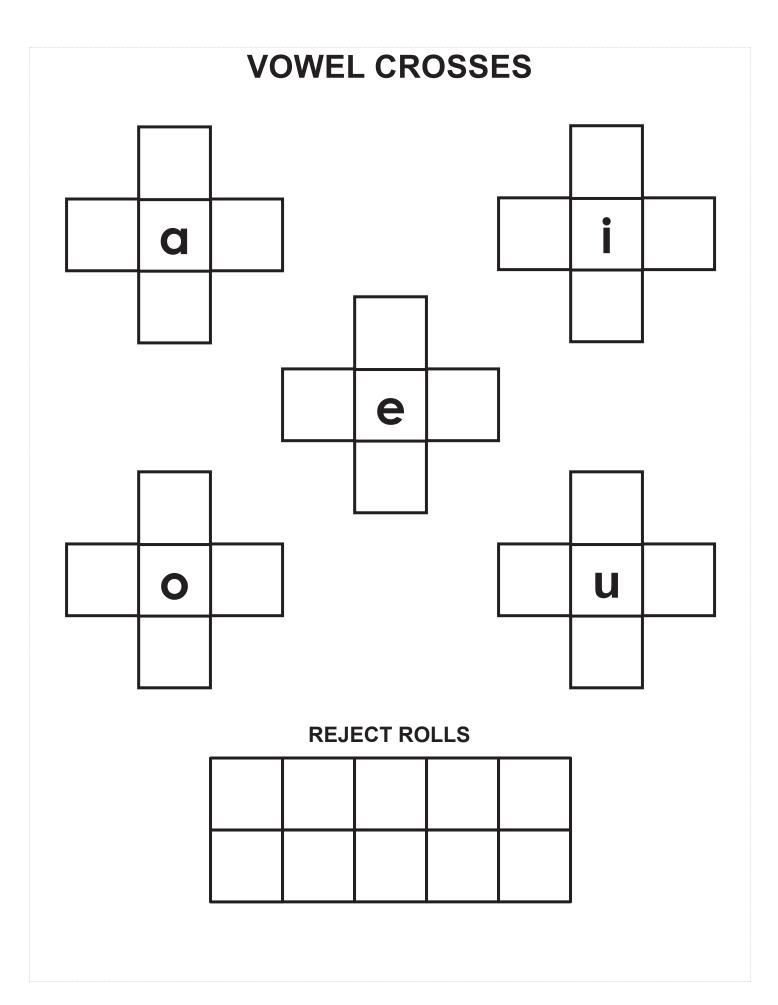

Words I Have Learned

## NOPQRSTUVWXYZ

©Box Cars and One-Eyed Jacks

# 5 'W's Code



# **VOWEL CODE**



#### WORD RACE

| <br> |  |
|------|--|
| <br> |  |
| <br> |  |
|      |  |
|      |  |
|      |  |

#### **PHONOGRAM SUGGESTIONS**

| ack | an  | aw  | est  | ill | oke | ough | ump |
|-----|-----|-----|------|-----|-----|------|-----|
| ad  | and | ay  | et   | in  | og  | ound | un  |
| ail | ank | eat | ice  | ine | old | ow   | unk |
| ain | ap  | ed  | ick  | ing | ook | oy   | υp  |
| ake | ar  | ell | id   | ink | or  | ub   | ur  |
| ale | ash | er  | ide  | ip  | ор  | uck  |     |
| all | at  | en  | ight | it  | ore | υg   |     |
| ame | ate | ent | ike  | ock | ot  | υm   |     |

#### **RECYCLING GAME**











### "I spy with my little eye something that is









### **VOWEL TIC TAC TOE**

- Deal 9 cards face up
- Player 1 rolls the vowel dice and chooses word to complete
- Player 2 rolls and tries to make a word
- Players alternate turns trying to build 3 in a row across, down or diagonally

- If players can't make a word, play passes to their opponent
- Remove any Tic Tac Toes completed and replenish with new cards. The player with the most Tic Tac Toes when the deck is depleted is the winner.



#### **MATCH FIVE**

LEVEL: K-4 SKILLS: Short Vowels PLAYERS: 1 vs 1 EQUIPMENT: Missing vowel deck, vowel dice GOAL: Be the player with the most word cards once the deck has been depleted.

#### **GETTING STARTED:**

- Each player deals 5 word cards face up.
- Each player rolls a vowel die and makes words with their own cards.
- Players now get to ca