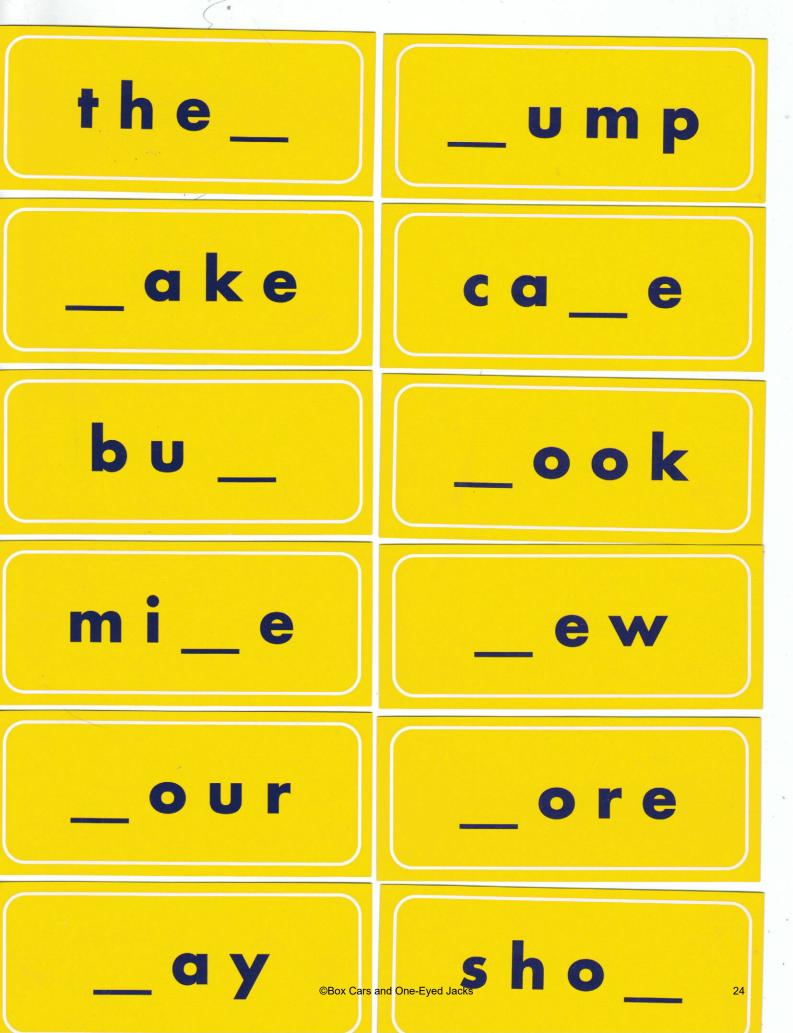

I |   |   | ł | ł | ł |  |
| ALP               | e  | r  |                              |                        | 3-letter words               |     |   |   |   |   |   |   |  |
|                   | וס | Ω, | ne lette                     | letters                | 3-lette                      |     |   |   |   |   |   |   |  |
|                   | U  | d  | elect or                     | our 13                 | ords                         |     | ļ |   |   |   |   | ļ |  |
|                   | P  | 0  | Teams select one letter at a | Record your 13 letters | 2-letter words               |     |   |   |   |   |   |   |  |
|                   | σ  | ۲  | Ц<br>С                       | Re                     |                              | 1 1 | I | I | I | I | I | I |  |





















| •••••••••••••••••••••••••••••••••••••••                                                                                               |                                   |                                                         |                                       | 🖸 🚺                       |
|---------------------------------------------------------------------------------------------------------------------------------------|-----------------------------------|---------------------------------------------------------|---------------------------------------|---------------------------|
| Visit our website at ww                                                                                                               |                                   |