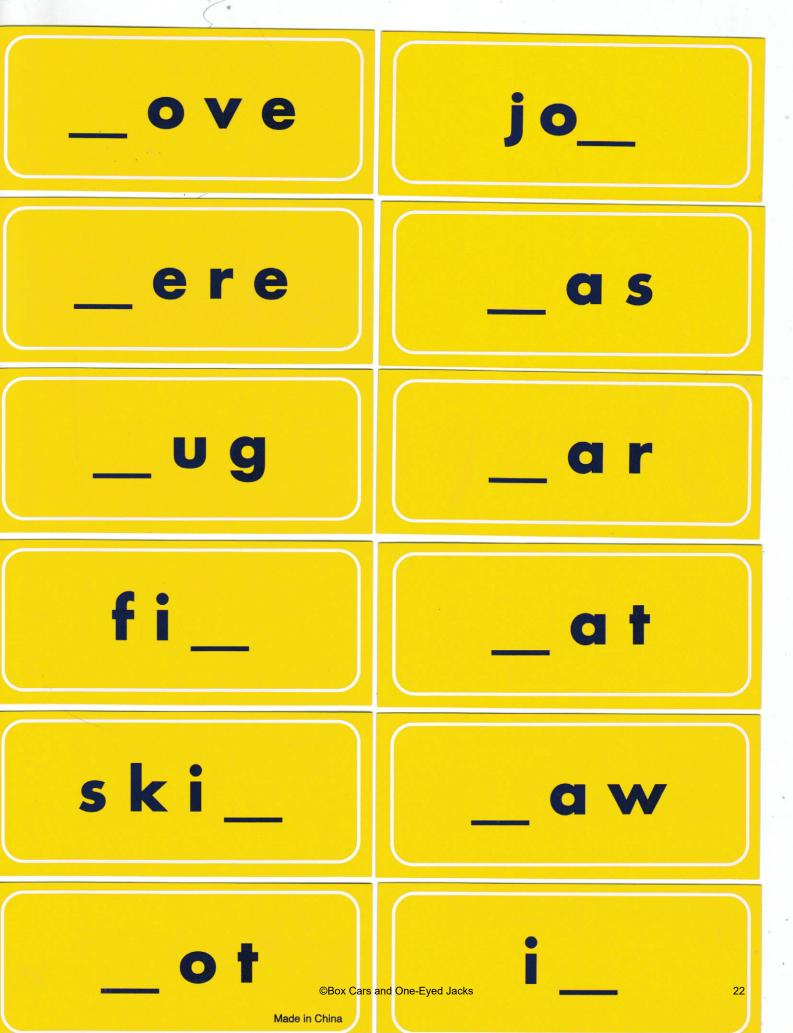

| I |   |   | ł | ł | ł |  |
| ALP               | e  | r  |                              |                        | 3-letter words               |     |   |   |   |   |   |   |  |
|                   | וס | Ω, | ne lette                     | letters                | 3-lette                      |     |   |   |   |   |   |   |  |
|                   | U  | d  | elect or                     | our 13                 | ords                         |     | ļ |   |   |   |   | ļ |  |
|                   | P  | 0  | Teams select one letter at a | Record your 13 letters | 2-letter words               |     |   |   |   |   |   |   |  |
|                   | σ  | ۲  | Ц<br>С                       | Re                     |                              | 1 1 | I | I | I | I | I | I |  |





















| •••••••••••••••••••••••••••••••••••••••                                                                                               |                                   |                                                         |                                       | 🖸 🚺                       |
|---------------------------------------------------------------------------------------------------------------------------------------|-----------------------------------|---------------------------------------------------------|---------------------------------------|---------------------------|
| Visit our website at ww                                                                                                               |                                   |