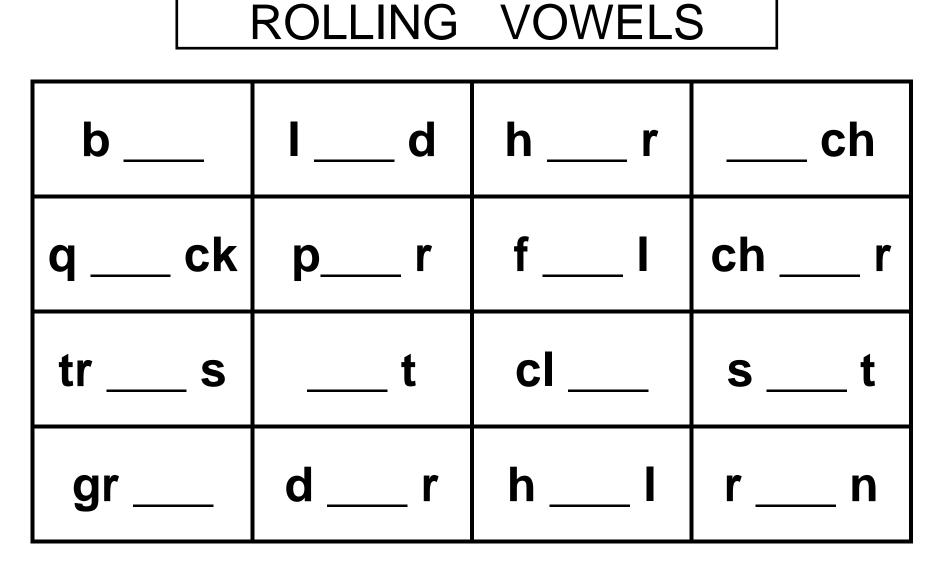

2 rolls and tries to make a word
- Players alternate turns trying to build 3 in a row across, down or diagonally

- If players can't make a word, play passes to their opponent
- Remove any Tic Tac Toes completed and replenish with new cards. The player with the most Tic Tac Toes when the deck is depleted is the winner.



#### **MATCH FIVE**

LEVEL: K-4 SKILLS: Short Vowels PLAYERS: 1 vs 1 EQUIPMENT: Missing vowel deck, vowel dice GOAL: Be the player with the most word cards once the deck has been depleted.

#### **GETTING STARTED:**

- Each player deals 5 word cards face up.
- Each player rolls a vowel die and makes words with their own cards.
- Players now get to capture any of their opponent's leftover word cards.
- At the end of the round, replenish to a total of 5 word cards each.





copyright Box Cars & One-Eyed Jacks.

#### Paint Chip Activity - Synonyms

Adapted from activity in Word Nerds by Brenda J. Overturf, Leslie H. Montgomery, Margot Holmes Smith

| enormous |  |
|----------|--|
| gigantic |  |
| large    |  |
| big      |  |

### I'm Thinking of a Word

| My Word | My Guesses |
|---------|------------|
|         | 1          |
| 1       | 2          |
|         | 1          |
| 2       | 2          |
|         | 1          |
| 3       | 2          |
|         | 1          |
| 4       | 2          |
|         | 1          |
| 5       | 2          |
|         | 1          |
| 6       |            |

|                   |    |    |                              | 1                      |                              |     |   |   |   |   |   |   |  |
|--------