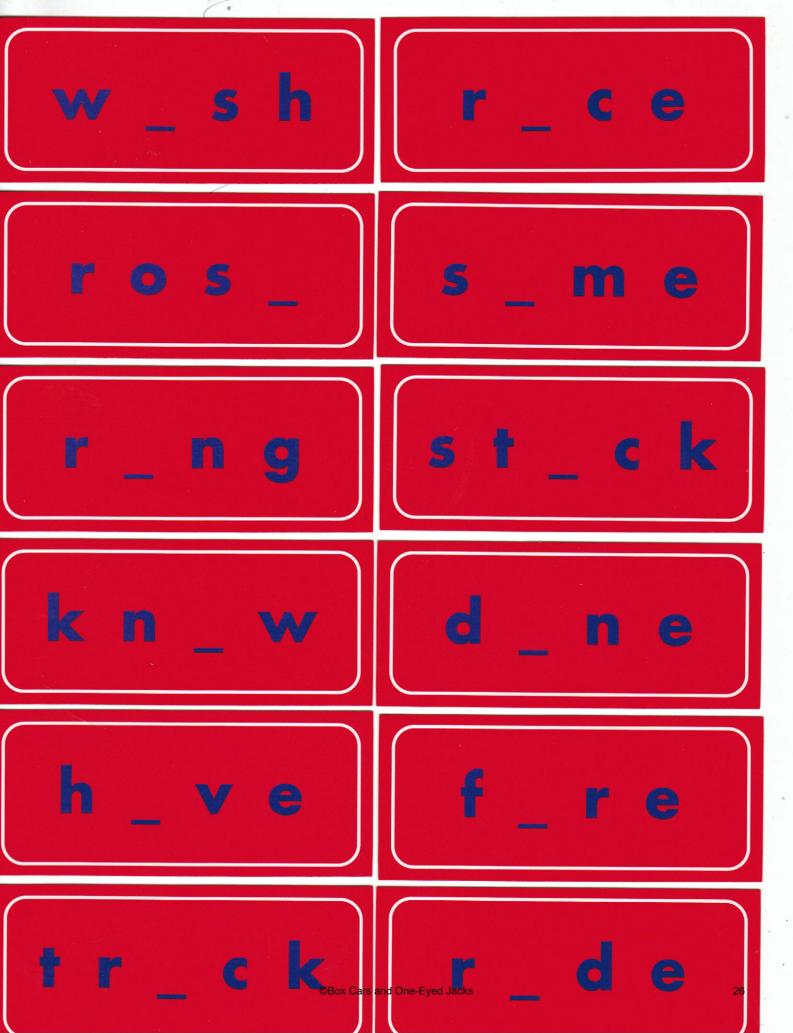

|   | ł | ł | ł |  |
| ALP               | e  | r  |                              |                        | 3-letter words               |     |   |   |   |   |   |   |  |
|                   | וס | Ω, | ne lette                     | letters                | 3-lette                      |     |   |   |   |   |   |   |  |
|                   | U  | d  | elect or                     | our 13                 | ords                         |     | ļ |   |   |   |   | ļ |  |
|                   | P  | 0  | Teams select one letter at a | Record your 13 letters | 2-letter words               |     |   |   |   |   |   |   |  |
|                   | σ  | ۲  | Ц<br>С                       | Re                     |                              | 1 1 | I | I | I | I | I | I |  |





















| •••••••••••••••••••••••••••••••••••••••                                                                                               |                                   |                                                         |                                       | 🖸 🚺                       |
|---------------------------------------------------------------------------------------------------------------------------------------|-----------------------------------|---------------------------------------------------------|---------------------------------------|---------------------------|
| Visit our website at ww                                                                                                               |                                   |