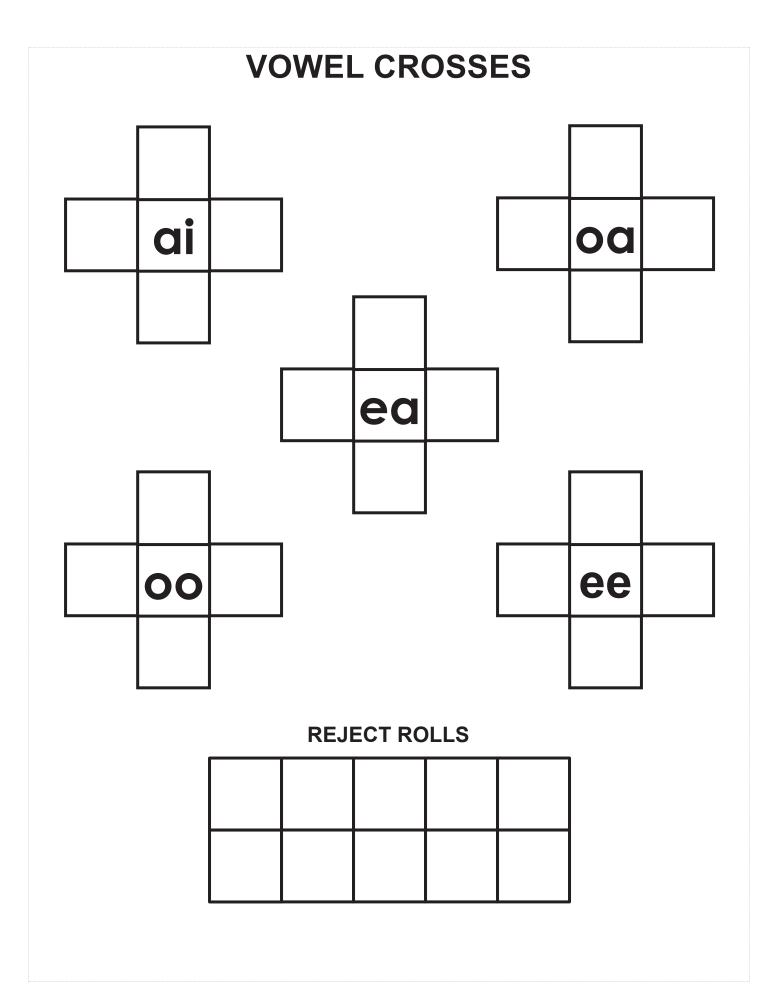

Words I Have Learned

## NOPQRSTUVWXYZ

©Box Cars and One-Eyed Jacks

# 5 'W's Code



# **VOWEL CODE**



#### WORD RACE

| <br> |  |
|------|--|
| <br> |  |
| <br> |  |
|      |  |
|      |  |
|      |  |

#### **PHONOGRAM SUGGESTIONS**

| ack | an  | aw  | est  | ill | oke | ough | ump |
|-----|-----|-----|------|-----|-----|------|-----|
| ad  | and | ay  | et   | in  | og  | ound | un  |
| ail | ank | eat | ice  | ine | old | ow   | unk |
| ain | ap  | ed  | ick  | ing | ook | oy   | υp  |
| ake | ar  | ell | id   | ink | or  | ub   | ur  |
| ale | ash | er  | ide  | ip  | ор  | uck  |     |
| all | at  | en  | ight | it  | ore | υg   |     |
| ame | ate | ent | ike  | ock | ot  | υm   |     |

#### **RECYCLING GAME**











### "I spy with my little eye something that is









### **VOWEL TIC TAC TOE**

- Deal 9 cards face up
- Player 1 rolls the vowel dice and chooses word to complete
- Player 2 rolls and tries to make a word
- Players alternate turns trying to build 3 in a row across, down or diagonally

- If players can't make a word, play passes to their opponent
- Remove any Tic Tac Toes completed and replenish with new cards. The player with the most Tic Tac Toes when the deck is depleted is the winner.



#### **MATCH FIVE**

LEVEL: K-4 SKILLS: Short Vowels PLAYERS: 1 vs 1 EQUIPMENT: Missing vowel deck, vowel dice GOAL: Be the player with the most word cards once the deck has been depleted.

#### **GETTING STARTED:**

- Each player deals 5 word cards face up.
- Each player rolls a vowel die and makes words with their own cards.
- Players now get to capt